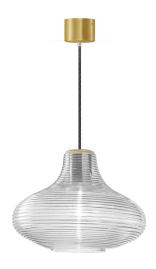

Suspension lighting fixture for interiors, with direct and indirect light emission. Rough aluminium structure.

 $\hbox{Diffuser in blown glass with white, crystal, steel, amber, bronze, to bacco or green } \\$ ribbing finish.

Turned pickled sheet metal closing disk in black or mat brass polyacrylic paint.  $2,\!2m$  (86,6") long suspension and power cable in PVC with black fabric covering. Power canopy with galvanized sheet metal ceiling bracket and pickled sheet metal  $\,$ covering in black or mat brass polyacrylic paint.